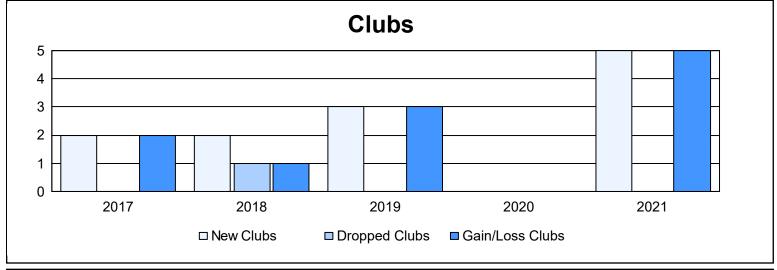

District R 2 As of June 2021 Cumulative

| Year      | New<br>Clubs | Dropped<br>Clubs | Gain/<br>Loss<br>Clubs | New<br>Members | Charter<br>Members | Reinstate<br>Members | Transfer<br>Members | Total<br>Member<br>Added | Total<br>Members<br>Dropped | Gain/<br>Loss<br>Members |
|-----------|--------------|------------------|------------------------|----------------|--------------------|----------------------|---------------------|--------------------------|-----------------------------|--------------------------|
| 2016-2017 | 2            | 0                | 2                      | 228            | 91                 | 38                   | 1                   | 358                      | 210                         | 148                      |
| 2017-2018 | 2            | 1                | 1                      | 161            | 55                 | 5                    | 1                   | 222                      | 194                         | 28                       |
| 2018-2019 | 3            | 0                | 3                      | 104            | 84                 | 10                   | 4                   | 202                      | 128                         | 74                       |
| 2019-2020 | 0            | 0                | 0                      | 72             | 29                 | 50                   | 0                   | 151                      | 189                         | -38                      |
| 2020-2021 | 5            | 0                | 5                      | 169            | 126                | 43                   | 4                   | 342                      | 224                         | 118                      |
| Average   | 2            | 0                | 2                      | 147            | 77                 | 29                   | 2                   | 255                      | 189                         | 66                       |