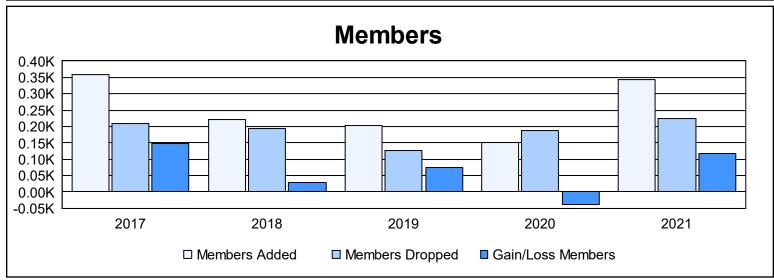

District R 2 As of June 2021 Cumulative

| Year      | New<br>Clubs | Dropped<br>Clubs | Gain/<br>Loss<br>Clubs | New<br>Members | Charter<br>Members | Reinstate<br>Members | Transfer<br>Members | Total<br>Member<br>Added | Total<br>Members<br>Dropped | Gain/<br>Loss<br>Members |
|-----------|--------------|------------------|------------------------|----------------|--------------------|----------------------|---------------------|--------------------------|-----------------------------|--------------------------|
| 2016-2017 | 2            | 0                | 2                      | 228            | 91                 | 38                   | 1                   | 358                      | 210                         | 148                      |
| 2017-2018 | 2            | 1                | 1                      | 161            | 55                 | 5                    | 1                   | 222                      | 194                         | 28                       |
| 2018-2019 | 3            | 0                | 3                      | 104            | 84                 | 10                   | 4                   | 202                      | 128                         | 74                       |
| 2019-2020 | 0            | 0                | 0                      | 72             | 29                 | 50                   | 0                   | 151                      | 189                         | -38                      |
| 2020-2021 | 5            | 0                | 5                      | 169            | 126                | 43                   | 4                   | 342                      | 224                         | 118                      |
| Average   | 2            | 0                | 2                      | 147            | 77                 | 29                   | 2                   | 255                      | 189                         | 66                       |